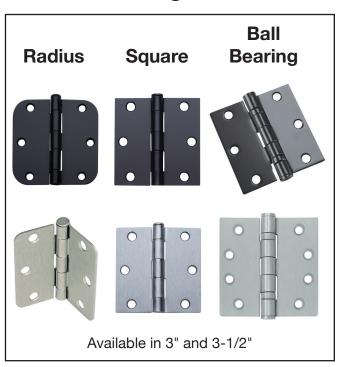

al brace on both sides
- Pre-routed groove in bottom rail for the T-floor guide
- Quick Ship 84" barn doors come in a 36", 42", and 48" widths
- Quick Ship 96" doors come in 42" width

Custom sizes, species and designs available as special order. Contact us for more information.



#### **Barn Door Tracks**





Rustic Bent Strap





Contemporary Top Mount

- Multiple track lengths available
- Nylon ball-bearing rollers for quiet operation
- Ability to connect tracks for double doors
- All hardware available in either Matte Black or Brushed Stainless Steel
- Contact us for pricing and availability

#### **Pocket Door Kit**



**Soft Close Kits** 





**Bypass Brackets** 





## **Bar Pulls (Round)**

# Available in Stainless Steel & Matte Black 16" 24" 36" 36" 60" 60"

#### **Hinges**



#### Rectangular Flush Pulls



#### **Handles**



#### **Knobs**



# **SPECIAL ORDER | Router Carve Doors**





| ltem |                                            | Thickness | Width   | Height | Cost     |
|------|--------------------------------------------|-----------|---------|--------|----------|
|      |                                            | 1-3/8"    | 18"-28" | 80"    | \$89.00  |
|      | DOOR SLAB                                  | 1-3/8"    | 30"     | 96"    | \$85.00  |
|      | Primed Flush<br>Hollow Core Slab           | 1-3/4"    | 32"     | 80"    | \$89.00  |
|      |                                            | 1-3/4"    | 34"-36" | 84"    | \$97.00  |
|      |                                            |           | T       |        | 1        |
|      | 5