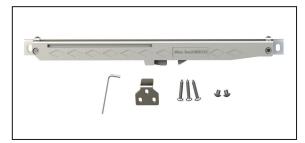

N Fire rated doors also available as special order

QS = Quick Ship SO = Special Order

Door Systems consist of one Primed FJ jamb kit and door which is pre-matched for 3 hinges, a standard bore and strike. The jamb header is to be trimmed to length on site. Hinges and door stop are sold separately.