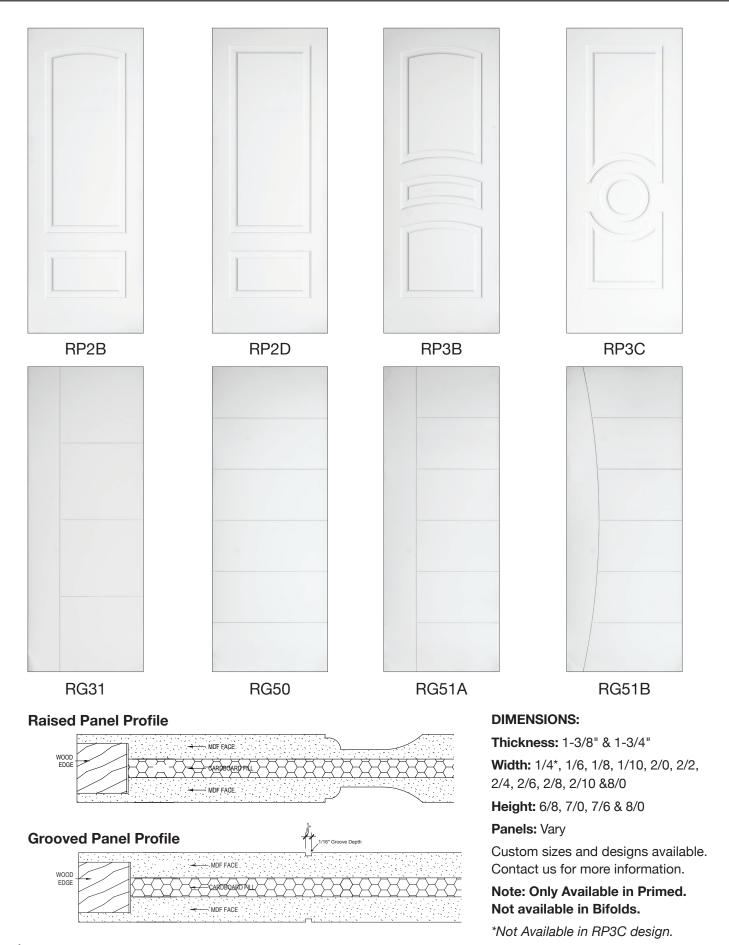

#### STOCK & QUICK SHIP | Premium Primed Shaker Panel Doors

We are pleased to offer an extensive selection of Trimlite shaker door products. All doors up to 36" x 96" come with a 5-year warranty. All 80" MDF shaker panel doors come standard with a 3° factory bevel on both sides. Contact us for lead times on shaded items.