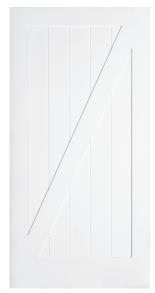

itional shaker door. The 1-9/16" flat bead steps down from the shaker style door, giving the profile depth and dramatic shadow lines while still maintaining its charm. Available in both the 1-panel (#8491) and 2-panel (#8492) door.

Note: Custom applied bead will add additional time for processing. Contact us for more information.

# SPECIAL ORDER | French/Glass Doors



Available in a variety of glass options and lite configurations, our French Doors provide a unique look for your home.

# **Lite Configurations**



# **Mullion Configurations**





8800 Series **TDL Shaker Bead** 

Available in 1-3/8" and 1-3/4" thicknesses and 6/8, 7/0, 7/6, or 8/0 heights.

Custom sizes available. Some limitations apply. Contact your dealer for more information.

#### "Z-Style"



8401BZ Knotty Alder



8401BZ Primed

#### "K-Style"



8401BK Knotty Alder



8402BK Primed

- Trimlite's Quick Ship Barn Doors come with a diagonal brace on both sides
- Pre-routed groove in bottom rail for the T-floor guide
- Quick Ship 84" barn doors come in a 36", 42", and 48" widths
- Quick Ship 96" doors come in 42" width

Custom sizes, species and designs available as special order. Contact us for more information.



#### **Barn Door Tracks**





Rustic Bent Strap





Contemporary Top Mount

- Multiple track lengths available
- Nylon ball-bearing rollers for quiet operation
- Ability to connect tracks for double doors
- All hardware available in either Matte Black or Brushed Stainless Steel
- Contact us for pricing and availability

#### **Pocket Door Kit**



**Soft Close Kits** 





**Bypass Brac