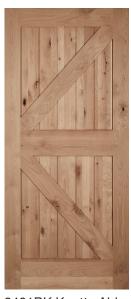

flat bead steps down from the shaker style door, giving the profile depth and dramatic shadow lines while still maintaining its charm. Available in both the 1-panel (#8491) and 2-panel (#8492) door.

Note: Custom applied bead will add additional time for processing. Contact us for more information.

# SPECIAL ORDER | French/Glass Doors



Available in a variety of glass options and lite configurations, our French Doors provide a unique look for your home.

# **Lite Configurations**



# **Mullion Configurations**





8800 Series **TDL Shaker Bead** 

Available in 1-3/8" and 1-3/4" thicknesses and 6/8, 7/0, 7/6, or 8/0 heights.

Custom sizes available. Some limitations apply. Contact your dealer for more information.

#### "Z-Style"



8401BZ Knotty Alder



8401BZ Primed

#### "K-Style"



8401BK Knotty Alder



8402BK Primed

- Trimlite's Quick Ship Barn Doors come with a diagonal brace on both sides
- Pre-routed groove in bottom rail for the T-floor guide
- Quick Ship 84" barn doors come in a 36", 42", and 48" widths
- Quick Ship 96" doors come in 42" width

Custom sizes, species and designs available as special order. Contact us for more information.



#### **Barn Door Tracks**





Rustic Bent Strap





Contemporary Top Mount

- Multiple track lengths available
- Nylon ball-bearing rollers for quiet operation
- Ability to connect tracks for double doors
- All hardware available in either Matte Black or Brushed Stainless Steel
- Contact us for pricing and availability

#### **Pocket Door Kit**



**Soft Close Kits** 





**Bypass Brackets** 





## **Bar Pulls (Roun