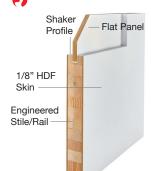

#### STOCK & QUICK SHIP | Premium Primed Shaker Panel Doors

We are pleased to offer an extensive selection of Trimlite shaker door products. All doors up to 36" x 96" come with a 5-year warranty. All 80" MDF shaker panel doors come standard with a 3° factory bevel on both sides. Contact us for lead times on shaded items.