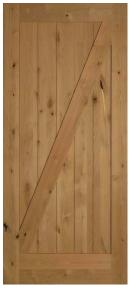

a unique take on a traditional shaker door. The 1-9/16" flat bead steps down from the shaker style door, giving the profile depth and dramatic shadow lines while still maintaining its charm. Available in both the 1-panel (#8491) and 2-panel (#8492) door.

Note: Custom applied bead will add additional time for processing. Contact us for more information.

# SPECIAL ORDER | French/Glass Doors



Available in a variety of glass options and lite configurations, our French Doors provide a unique look for your home.

# **Lite Configurations**



# **Mullion Configurations**





8800 Series **TDL Shaker Bead** 

Available in 1-3/8" and 1-3/4" thicknesses and 6/8, 7/0, 7/6, or 8/0 heights.

Custom sizes available. Some limitations apply. Contact your dealer for more information.

#### "Z-Style"



8401BZ Knotty Alder



8401BZ Primed

#### "K-Style"



8401BK Knotty Alder



8402BK Primed

- Trimlite's Quick Ship Barn Doors come with a diagonal brace on both sides
- Pre-routed groove in bottom rail for the T-floor guide
- Quick Ship 84" barn doors come in a 36", 42", and 48" widths
- Quick Ship 96" doors come in 42" width

Custom sizes, species and designs available as special order. Contact us for more information.



#### **Barn Door Tracks**





Rustic Bent Strap





Contemporary Top Mount

- Multiple track lengths available
- Nylon ball-bearing rollers for quiet operation
- Ability to connect tracks for double doors
- All hardware available in either Matte Black or Brushed Stainless Steel
- Contact us for pricing and availability

#### **Pocket Door Kit**



**Soft Close Kit