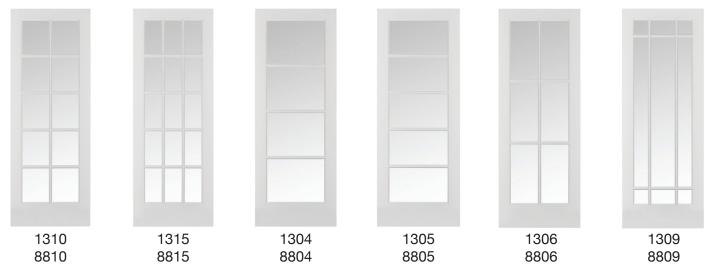

d 1-3/4" thicknesses, 6/8, 7/0, 7/6 and 8/0 heights. Custom sizes and other species are also available. Contact us for more information.



#### Applied 2-Step Bead | SPECIAL ORDER







#### **Specifications**

Trimlite's 2-Step Flat Bead profile offers a unique take on a traditional shaker door. The 1-9/16" flat bead steps down from the shaker style door, giving the profile depth and dramatic shadow lines while still maintaining its charm. Available in both the 1-panel (#8491) and 2-panel (#8492) door.

Note: Custom applied bead will add additional time for processing. Contact us for more information.

# SPECIAL ORDER | French/Glass Doors



Available in a variety of glass options and lite configurations, our French Doors provide a unique look for your home.

# **Lite Configurations**



# **Mullion Configurations**





8800 Series **TDL Shaker Bead** 

Available in 1-3/8" and 1-3/4" thicknesses and 6/8, 7/0, 7/6, or 8/0 heights.

Custom sizes available. Some limitations apply. Contact your dealer for more information.

#### "Z-Style"



8401BZ Knotty Alder



8401BZ Primed

#### "K-Style"



8401BK Knotty Alder



8402BK Primed

- Trimlite's Quick Ship Barn Doors come with a diagonal brace on both sides
- Pre-routed groove in bottom rail for the T-floor guide
- Quick Ship 84" barn doors come in a 36", 42", and 48" widths
- Quick Ship 96" doors come in 42" width

Custom sizes, species and designs available as special order. Contact us for more information.



#### **Barn Door Tracks**





Rustic Bent Strap





Contemporary Top Mount

- Multiple track lengths available