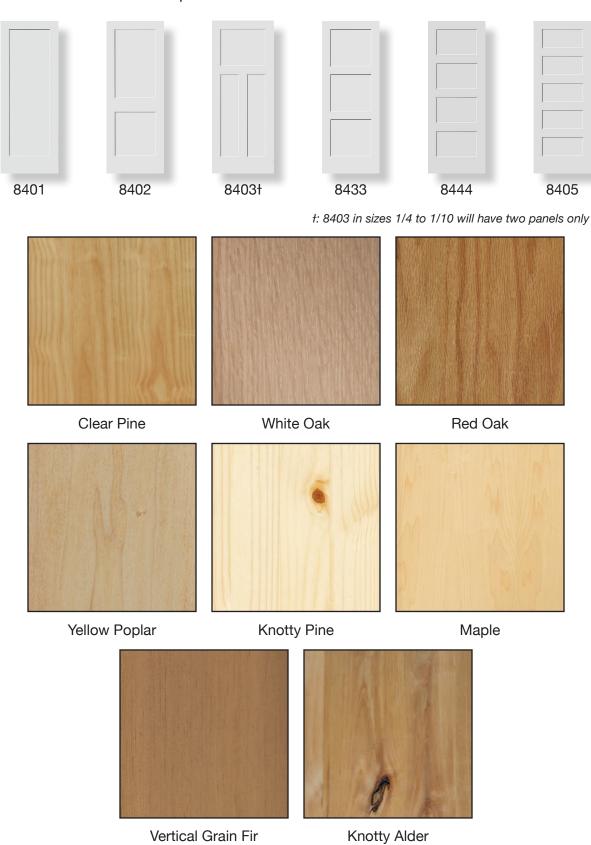

| ltem |                                             | Thickness | Width        | Height | Cost     |
|------|---------------------------------------------|-----------|--------------|--------|----------|
|      |                                             | 1-3/8"    | 16"-38"      | 80"    | \$139.00 |
|      |                                             | 1-3/8"    | 18", 24"-36" | 84"    | QS       |
|      | DOOR SLAB                                   | 1-3/8"    | 18", 24"-36" | 96"    | QS       |
|      | 1-Panel 8401 Solid                          | 1-3/4"    | 18", 24"-36" | 80"    | QS       |
|      | Engineered Shaker                           | 1-3/4"    | 18", 24"-36" | 84"    | QS       |
|      |                                             | 1-3/4"    | 18", 24"-36" | 90"    | QS       |
|      |                                             | 1-3/4"    | 18", 24"-36" | 96"    | QS       |
|      | w/ Clear or DWL Glass                       | 1-3/8"    | 24"-36"      | 80"    | QS       |
|      | 0.03. 0. 2772 0.000                         |           |              |        |          |
|      | BI-FOLD                                     | 1-3/8"    | 24"          | 79"    | QS       |
|      | 1-Panel 8401 Solid                          | 1-3/8"    | 30"          | 79"    | QS       |
|      | Engineered Shaker                           | 1-3/8"    | 36"          | 79"    | QS       |
|      |                                             | 4.0/0"    | 400          | 00"    | #0.40.00 |
|      | DOOR SYSTEM                                 | 1-3/8"    | 18"          | 80"    | \$249.00 |
|      | 1-Panel 8401 Solid                          | 1-3/8"    | 24"          | 80"    | \$259.00 |
|      | Pre-Machined, Handed Kit                    | 1-3/8"    | 26"          | 80"    | \$269.00 |
|      | Hinges & Stops Sold Separately              | 1-3/8"    | 28"-32"      | 80"    | \$275.00 |
|      | Tilliges & Glops Gold Geparately            | 1-3/8"    | 36"          | 80"    | \$289.00 |
|      |                                             | 1-3/8"    | 16"-38"      | 80"    | \$139.00 |
|      |                                             | 1-3/8"    | 18", 24"-36" | 84"    | QS       |
|      | DOOR SLAB                                   | 1-3/8"    | 18", 24"-36" | 96"    | QS       |
|      | 2-Panel 8402 Solid                          | 1-3/4"    | 18", 24"-36" | 80"    | QS       |
|      | Engineered Shaker                           | 1-3/4"    | 18", 24"-36" | 84"    | QS       |
|      | gsd. cd                                     | 1-3/4"    | 18", 24"-36" | 90"    | QS       |
|      |                                             | 1-3/4"    | 18", 24"-36" | 96"    | QS       |
|      | w/ Clear or DWL Glass                       | 1-3/8"    | 24"-36"      | 80"    | SO       |
|      |                                             |           |              |        |          |
|      | BI-FOLD                                     | 1-3/8"    | 24"          | 79"    | QS       |
|      | 2-Panel 8402 Solid                          | 1-3/8"    | 30"          | 79"    | QS       |
|      | Engineered Shaker                           | 1-3/8"    | 36"          | 79"    | QS       |
|      | DOOD OVOTEL                                 | 1-3/8"    | 18"          | 80"    | \$259.00 |
|      | DOOR SYSTEM                                 | 1-3/8"    | 24"          | 80"    | \$275.00 |
|      | 2-Panel 8402 Solid Pre-Machined, Handed Kit | 1-3/8"    | 26"          | 80"    | \$275.00 |
|      | Fre-iviacililled, Handed Kit                | 1-3/8"    | 28"-32"      | 80"    | \$289.00 |
|      | Hinges & Stops Sold Separately              | 1-3/8"    | 36"          | 80"    | \$299.00 |